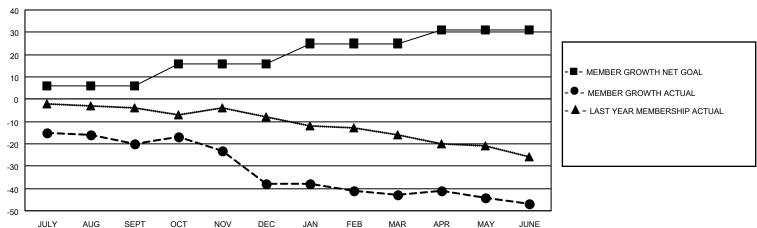

#### GOALS AND ACTUAL MEMBERS CUMULATIVE

| DROPPED CLUBS: 2 |    | 16 CLUBS OF 35 ADDED 1 OR MORE | GENDER DISTRIBUTION        |              |     |
|------------------|----|--------------------------------|----------------------------|--------------|-----|
|                  |    | NEW MEMBERS                    | MALE                       | 569 (71.93%) |     |
|                  |    |                                | FEMALE                     | 222 (28.07%) |     |
| DROPPED MEMBERS  |    |                                |                            |              |     |
| DECEASED         | 17 | CLICK HERE FOR CUMULATIVE      | TOTAL FAMILY UNIT MEMBERS  |              | 196 |
| CLUB CANCELLED   | 10 | MEMBERSHIP DATA                | FAMILY MEMBERS PAYING HALF |              |     |
| OTHER            | 57 |                                |                            |              | 99  |
| TOTAL            | 84 |                                | 000                        |              |     |